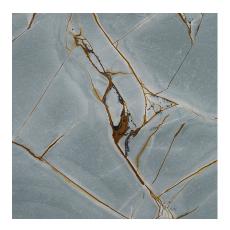

| DIMENSIONAL FEATURES<br>UNE-EN ISO 10545-2 |                   |          |
|--------------------------------------------|-------------------|----------|
| Length and width deviation                 | Below 0.15%       | +/-0.3%* |
| Side straightness deviation                | Below 0.15%       | +/-0.3%* |
| Squareness deviation                       | Below 0.15%       | +/-0.3%* |
| Surface flatness deviation                 | Below 0.15%       | +/-0.4%* |
| *ISO-13006:2015 UNE-EN 14411:2017          |                   |          |
| PACKING                                    |                   |          |
| Sales units per box                        | 3.240441 M2/BOX   |          |
| Sales units per pallet                     | 71.289695 M2/PAL  |          |
| Sales units pe